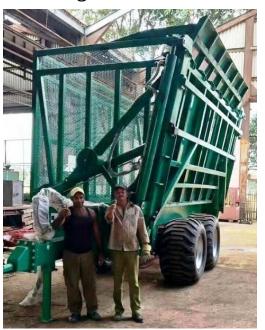

## Max Load at Various Speeds:

- 5600 kg at 65 kmh
- 7500 kg at 40 kmh
- 8500 kg at 25 kmh
- 8750 kg at 20 kmh

10 tonne Tipping Cane Trailer

Mullins Wheels has added a special application 20 x 22.5 wide single truck wheel to our range.