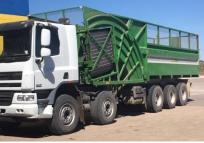

This wheel is typically suited for applications such as cane fields or sandy soils, where high flotation tyres are required to be used on truck or trailers.

This wheel is manufactured to international quality standards and is suitable for commercial truck & trailer applications.

Of course, with all heavy duty applications, the wheel must be matched with the correct tyre for each application.