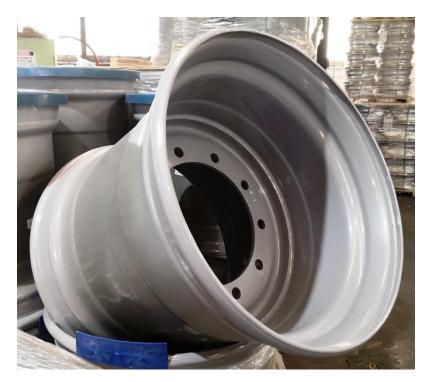

## 20.00 x 22.5 10/335 ISO Special Application Truck Wheel

Size: 20.00 x 22.5 PCD: 10/335 ISO Centre Bore: 281 mm Disc Thickness: 10.4 mm Offset: Zero Finish: Silver Valve: 405-702

## Max Load at Various Speeds:

- 5600 kg at 65 kmh
- 7500 kg at 40 kmh
- 8500 kg at 25 kmh
- 8750 kg at 20 kmh

10 tonne Tipping Cane Trailer

Mullins Wheels has added a special application 20 x 22.5 wide single truck wheel to our range.